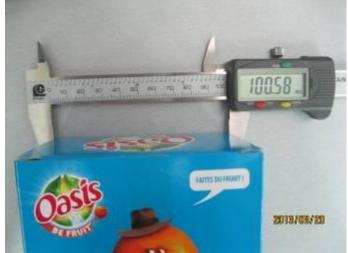

# d. Dimensions of export cartons: (on 5 cartons)

| Expected Result       | Result | <b>Actual Finding / Comments</b> |  |
|-----------------------|--------|----------------------------------|--|
| L: cm x W: cm x H: cm | Not ok | Carton number L x W x H (cm)     |  |
|                       |        | Refer to page 4                  |  |

#### **Pictures:**

L28cm

12cm

H24.5cm