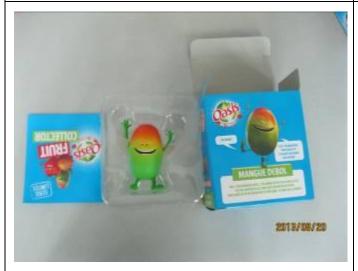

#### **Pictures:**

63.5g

W6.5cm

H11cm

AI-QR-16-01A <u>www.AsiaInspection.com</u> Page 8 of 58

| 4. Artworks                         |            |                           |
|-------------------------------------|------------|---------------------------|
| Logo                                |            |                           |
| Client's comments:                  |            |                           |
| copyright below feet                |            |                           |
| Did you get an artwork or physical  | NO         |                           |
| reference of the logo in your hand  |            |                           |
| during Inspection ?                 |            |                           |
| Pictures:                           |            |                           |
|                                     |            |                           |
| Artwork or Sample                   |            | Bulk product              |
|                                     |            |                           |
| a. Logo quality                     |            |                           |
| Expected Result                     | Result     | Actual Finding / Comments |
|                                     |            |                           |
| General quality and design          | n/a        |                           |
| General quality and design Spelling | n/a<br>n/a |                           |
|                                     |            |                           |

### **Your Product**

Certified

AI-QR-16-01A <u>www.AsiaInspection.com</u> Page 35 of 58

Certified

www.AsiaInspection.com

Leftlet

Page 38 of 58

AI-QR-16-01A <u>www.AsiaInspection.com</u> Page 46 of 58