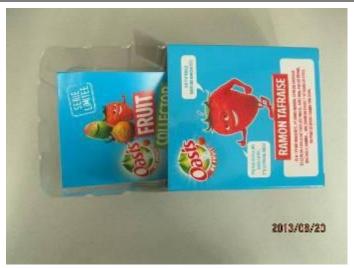

PRODUCT DESCRIPTION

# **Inspection Report (PSI)**

R-us3-1334259

| Client Name: Exocom                        |           |  |  |  |  |
|--------------------------------------------|-----------|--|--|--|--|
| Product Name:                              |           |  |  |  |  |
| OASIS FIGURINES                            |           |  |  |  |  |
| Inspection location:                       | Guangdong |  |  |  |  |
| Inspection date: 20/Aug/2013               |           |  |  |  |  |
| <b>Expected shipment date:</b> 21/Aug/2013 |           |  |  |  |  |
| Your internal reference number:            |           |  |  |  |  |
| 5622 - figurines OASIS                     |           |  |  |  |  |
| Reference # / SKU #                        |           |  |  |  |  |
| 3 differents MANGO - ORANGE - I            | RASBERRY  |  |  |  |  |
| P/O number:                                |           |  |  |  |  |
| 5622                                       |           |  |  |  |  |
| Supplier:                                  |           |  |  |  |  |
| 7cbZJXYbhJY``                              |           |  |  |  |  |
| Order quantity:                            | 25200 Pcs |  |  |  |  |
| Dec yandy for inquestion:                  | 22588 pcs |  |  |  |  |
| Pcs ready for inspection:                  | (89.6%)   |  |  |  |  |
| Reference sample available: No (no sample) |           |  |  |  |  |