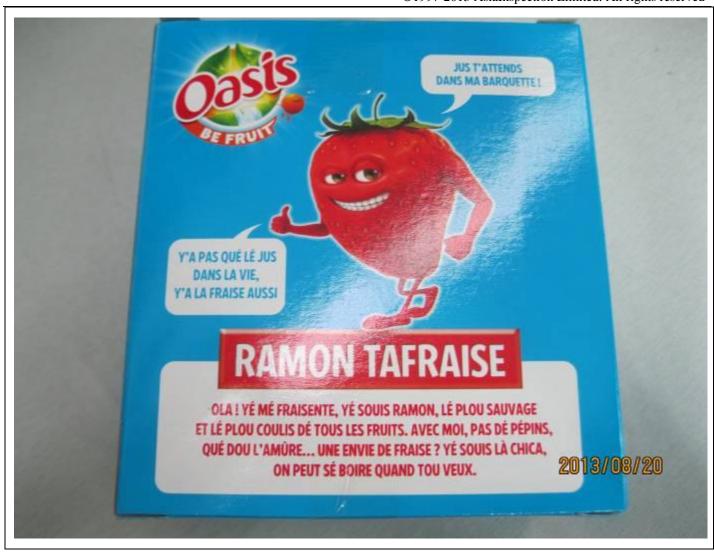

PRODUCT DESCRIPTION

# **Inspection Report (PSI)**

R-us3-1334259

| Client Name: Exocom                        |           |  |  |  |  |
|--------------------------------------------|-----------|--|--|--|--|
| Product Name:                              |           |  |  |  |  |
| OASIS FIGURINES                            |           |  |  |  |  |
| Inspection location:                       | Guangdong |  |  |  |  |
| Inspection date: 20/Aug/2013               |           |  |  |  |  |
| <b>Expected shipment date:</b> 21/Aug/2013 |           |  |  |  |  |
| Your internal reference number:            |           |  |  |  |  |
| 5622 - figurines OASIS                     |           |  |  |  |  |
| Reference # / SKU #                        |           |  |  |  |  |
| 3 differents MANGO - ORANGE - I            | RASBERRY  |  |  |  |  |
| P/O number:                                |           |  |  |  |  |
| 5622                                       |           |  |  |  |  |
| Supplier:                                  |           |  |  |  |  |
| 7cbZJXYbhJY``                              |           |  |  |  |  |
| Order quantity:                            | 25200 Pcs |  |  |  |  |
| Dec yandy for inquestion:                  | 22588 pcs |  |  |  |  |
| Pcs ready for inspection:                  | (89.6%)   |  |  |  |  |
| Reference sample available: No (no sample) |           |  |  |  |  |