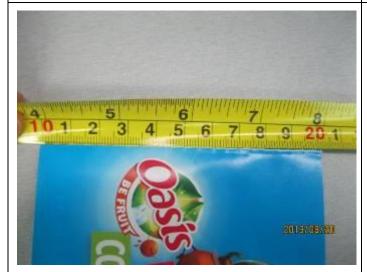

|                 | Expected       | Sample 1        | Sample 2        | Sample 3        | Sample 4        | Sample 5        |
|-----------------|----------------|-----------------|-----------------|-----------------|-----------------|-----------------|
|                 | Lxpecteu       | Sample 1        | Sample 2        | Sample 5        | Sample 4        |                 |
|                 | ,              |                 | ORANGE          |                 | ,               |                 |
| Windo<br>w box  | 10X6.5x11cm    | 10X6.5x11cm     | 10X6.5x11cm     | 10X6.5x11cm     | 10X6.5x11cm     | 10X6.5x11cm     |
| Blister<br>tray | 10x6.5x11cm    | 10x10.7x6.3cm   | 10x10.7x6.3cm   | 10x10.7x6.3cm   | 10x10.7x6.3cm   | 10x10.7x6.3cm   |
| leaflet         | 9x7cm, 8*pages | 9x10cm, 8*pages |
|                 | 7.1cm          | 7.1cm           | 7.1cm           | 7.1cm           | 7.1cm           | 7.1cm           |
|                 |                |                 | RASBERR'        | Y               |                 |                 |
| Windo<br>w box  | 10X6.5x11cm    | 10X6.5x11cm     | 10X6.5x11cm     | 10X6.5x11cm     | 10X6.5x11cm     | 10X6.5x11cm     |
| Blister<br>tray | 10x6.5x11cm    | 10x10.7x6.3cm   | 10x10.7x6.3cm   | 10x10.7x6.3cm   | 10x10.7x6.3cm   | 10x10.7x6.3cm   |
| leaflet         | 9x7cm, 8*pages | 9x10cm, 8*pages |
|                 | 7.1cm          | 7.1cm           | 7.1cm           | 7.1cm           | 7.1cm           | 7.1cm           |
|                 |                |                 | MANGO           |                 |                 |                 |
| Windo<br>w box  | 10X6.5x11cm    | 10X6.5x11cm     | 10X6.5x11cm     | 10X6.5x11cm     | 10X6.5x11cm     | 10X6.5x11cm     |
| Blister<br>tray | 10x6.5x11cm    | 10x10.7x6.3cm   | 10x10.7x6.3cm   | 10x10.7x6.3cm   | 10x10.7x6.3cm   | 10x10.7x6.3cm   |
| leaflet         | 9x7cm, 8*pages | 9x10cm, 8*pages |
|                 | 7.3cm          | 7.3cm           | 7.3cm           | 7.3cm           | 7.3cm           | 7.3cm           |