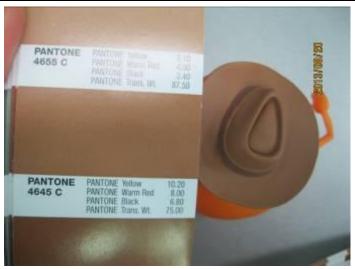

#### **Pictures:**

After selection

| 2. Colours         |        |                 |                                         |  |  |  |  |
|--------------------|--------|-----------------|-----------------------------------------|--|--|--|--|
| Expected Result    | Result | Pantone<br>code | Comments                                |  |  |  |  |
| PVC : see BOM      | Not ok |                 | Strawberry leaf is 354c instead of 369c |  |  |  |  |
| Client's comments: |        |                 |                                         |  |  |  |  |

#### **Pictures:**

369c Close to 354c

Close to 369c

| 3. Product dimensions     |                   |                           |
|---------------------------|-------------------|---------------------------|
| a. Dimensions             |                   |                           |
| Expected Result           | Result            | Actual Finding / Comments |
| about 7 cm high           | Ok                |                           |
|                           |                   |                           |
|                           |                   |                           |
| b. Weight                 |                   |                           |
| b. Weight Expected Result | Result            | Actual Finding / Comments |
|                           | <b>Result</b> n/a | Actual Finding / Comments |