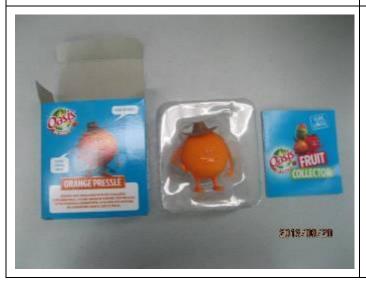

PRODUCT DESCRIPTION

#### **Pictures:**

After selection

| 2. Colours         |        |                 |                                         |  |  |  |  |
|--------------------|--------|-----------------|-----------------------------------------|--|--|--|--|
| Expected Result    | Result | Pantone<br>code | Comments                                |  |  |  |  |
| PVC : see BOM      | Not ok |                 | Strawberry leaf is 354c instead of 369c |  |  |  |  |
| Client's comments: |        |                 |                                         |  |  |  |  |