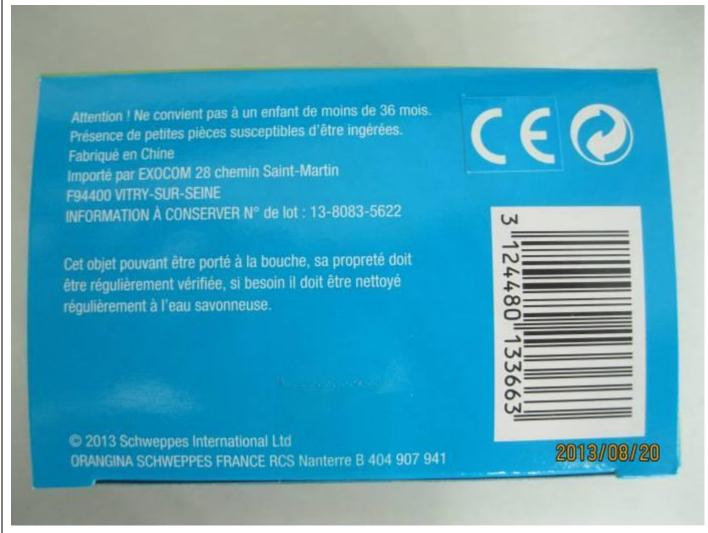

PRODUCT DESCRIPTION

# **Inspection Report (PSI)**

R-us3-1334259

| Client Name: Exocom                        |           |  |  |  |  |
|--------------------------------------------|-----------|--|--|--|--|
| Product Name:                              |           |  |  |  |  |
| OASIS FIGURINES                            |           |  |  |  |  |
| Inspection location:                       | Guangdong |  |  |  |  |
| Inspection date: 20/Aug/2013               |           |  |  |  |  |
| <b>Expected shipment date:</b> 21/Aug/2013 |           |  |  |  |  |
| Your internal reference number:            |           |  |  |  |  |
| 5622 - figurines OASIS                     |           |  |  |  |  |
| Reference # / SKU #                        |           |  |  |  |  |
| 3 differents MANGO - ORANGE - I            | RASBERRY  |  |  |  |  |
| P/O number:                                |           |  |  |  |  |
| 5622                                       |           |  |  |  |  |
| Supplier:                                  |           |  |  |  |  |
| 7cbZJXYbhJY``                              |           |  |  |  |  |
| Order quantity:                            | 25200 Pcs |  |  |  |  |
| Dec yandy for inquestion:                  | 22588 pcs |  |  |  |  |
| Pcs ready for inspection:                  | (89.6%)   |  |  |  |  |
| Reference sample available: No (no sample) |           |  |  |  |  |