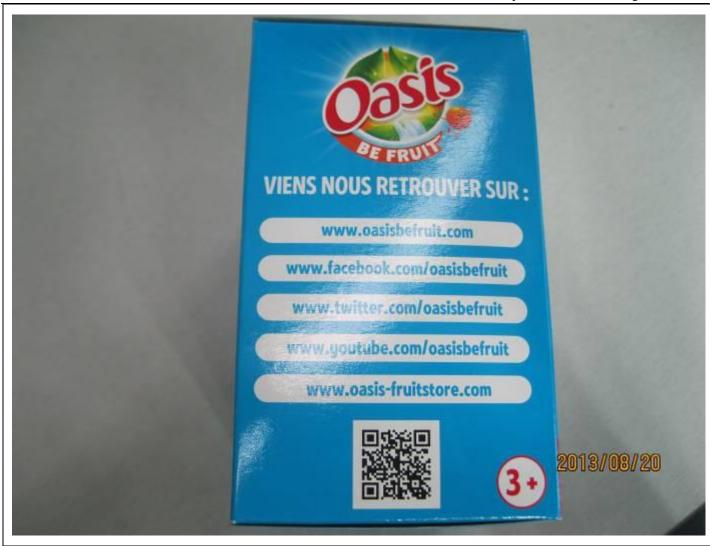

PRODUCT DESCRIPTION

# **Inspection Report (PSI)**

R-us3-1334259

| Client Name: Exocom                        |           |  |  |  |  |
|--------------------------------------------|-----------|--|--|--|--|
| Product Name:                              |           |  |  |  |  |
| OASIS FIGURINES                            |           |  |  |  |  |
| Inspection location:                       | Guangdong |  |  |  |  |
| Inspection date: 20/Aug/2013               |           |  |  |  |  |
| <b>Expected shipment date:</b> 21/Aug/2013 |           |  |  |  |  |
| Your internal reference number:            |           |  |  |  |  |
| 5622 - figurines OASIS                     |           |  |  |  |  |
| Reference # / SKU #                        |           |  |  |  |  |
| 3 differents MANGO - ORANGE - I            | RASBERRY  |  |  |  |  |
| P/O number:                                |           |  |  |  |  |
| 5622                                       |           |  |  |  |  |
| Supplier:                                  |           |  |  |  |  |
| 7cbZJXYbhJY``                              |           |  |  |  |  |
| Order quantity:                            | 25200 Pcs |  |  |  |  |
| Dec yandy for inquestion:                  | 22588 pcs |  |  |  |  |
| Pcs ready for inspection:                  | (89.6%)   |  |  |  |  |
| Reference sample available: No (no sample) |           |  |  |  |  |