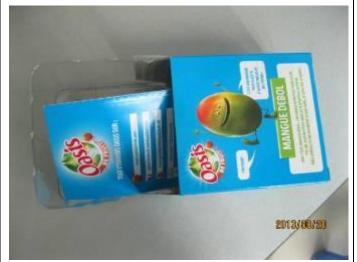

PRODUCT DESCRIPTION

# **Inspection Report (PSI)**

R-us3-1334259

| Client Name: Exocom                        |           |  |  |  |  |
|--------------------------------------------|-----------|--|--|--|--|
| Product Name:                              |           |  |  |  |  |
| OASIS FIGURINES                            |           |  |  |  |  |
| Inspection location:                       | Guangdong |  |  |  |  |
| Inspection date: 20/Aug/2013               |           |  |  |  |  |
| <b>Expected shipment date:</b> 21/Aug/2013 |           |  |  |  |  |
| Your internal reference number:            |           |  |  |  |  |
| 5622 - figurines OASIS                     |           |  |  |  |  |
| Reference # / SKU #                        |           |  |  |  |  |
| 3 differents MANGO - ORANGE - I            | RASBERRY  |  |  |  |  |
| P/O number:                                |           |  |  |  |  |
| 5622                                       |           |  |  |  |  |
| Supplier:                                  |           |  |  |  |  |
| 7cbZJXYbhJY``                              |           |  |  |  |  |
| Order quantity:                            | 25200 Pcs |  |  |  |  |
| Dec yandy for inquestion:                  | 22588 pcs |  |  |  |  |
| Pcs ready for inspection:                  | (89.6%)   |  |  |  |  |
| Reference sample available: No (no sample) |           |  |  |  |  |