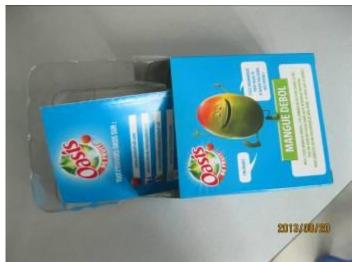

| c. Outer packing:                        |        |             |             |             |
|------------------------------------------|--------|-------------|-------------|-------------|
| Expected Result                          | Result | Actual I    | inding / Co | omments     |
|                                          |        |             |             |             |
| Sealing method (Ex: staples - adhesive - | n/a    | Adhesive t  | аре         |             |
| plastic band - metal band):              |        |             |             |             |
| Number of pieces per carton (on 5        | n/a    | Carton #    | Reference # | # of pieces |
| cartons)                                 |        | Refer to pa | age 4       |             |
| Client's comments:                       |        |             |             |             |
|                                          |        |             |             |             |
|                                          |        |             |             |             |

# d. Dimensions of export cartons: (on 5 cartons)

| Expected Result       | Result | <b>Actual Finding / Comments</b> |  |
|-----------------------|--------|----------------------------------|--|
| L: cm x W: cm x H: cm | Not ok | Carton number L x W x H (cm)     |  |
|                       |        | Refer to page 4                  |  |