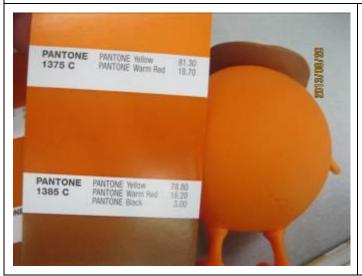

#### **Pictures:**

After selection

| 2. Colours         |        |                 |                                         |  |  |  |  |
|--------------------|--------|-----------------|-----------------------------------------|--|--|--|--|
| Expected Result    | Result | Pantone<br>code | Comments                                |  |  |  |  |
| PVC : see BOM      | Not ok |                 | Strawberry leaf is 354c instead of 369c |  |  |  |  |
| Client's comments: |        |                 |                                         |  |  |  |  |

#### **Pictures:**

369c Close to 354c

Close to 369c

| 3. Product dimensions     |                   |                           |
|---------------------------|-------------------|---------------------------|
| a. Dimensions             |                   |                           |
| Expected Result           | Result            | Actual Finding / Comments |
| about 7 cm high           | Ok                |                           |
|                           |                   |                           |
|                           |                   |                           |
| b. Weight                 |                   |                           |
| b. Weight Expected Result | Result            | Actual Finding / Comments |
|                           | <b>Result</b> n/a | Actual Finding / Comments |