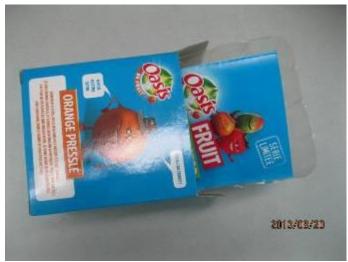

| c. Outer packing:                        |        |             |             |             |
|------------------------------------------|--------|-------------|-------------|-------------|
| Expected Result                          | Result | Actual I    | inding / Co | omments     |
|                                          |        |             |             |             |
| Sealing method (Ex: staples - adhesive - | n/a    | Adhesive t  | аре         |             |
| plastic band - metal band):              |        |             |             |             |
| Number of pieces per carton (on 5        | n/a    | Carton #    | Reference # | # of pieces |
| cartons)                                 |        | Refer to pa | age 4       |             |
| Client's comments:                       |        |             |             |             |
|                                          |        |             |             |             |
|                                          |        |             |             |             |

# d. Dimensions of export cartons: (on 5 cartons)

| Expected Result       | Result | <b>Actual Finding / Comments</b> |  |
|-----------------------|--------|----------------------------------|--|
| L: cm x W: cm x H: cm | Not ok | Carton number L x W x H (cm)     |  |
|                       |        | Refer to page 4                  |  |

# e. Weight of cartons: (on 5 cartons)

| Expected Result          | Result | <b>Actual Finding / Comments</b> |             |
|--------------------------|--------|----------------------------------|-------------|
| Maximum weight of Export | Not ok | Carton number                    | Weight (kg) |
| Cartons: 0.65kg          |        | Refer to page 4                  |             |