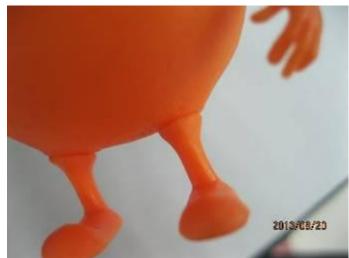

#### **Pictures:**

After selection

| 2. Colours         |        |                 |                                         |  |  |  |  |
|--------------------|--------|-----------------|-----------------------------------------|--|--|--|--|
| Expected Result    | Result | Pantone<br>code | Comments                                |  |  |  |  |
| PVC : see BOM      | Not ok |                 | Strawberry leaf is 354c instead of 369c |  |  |  |  |
| Client's comments: |        |                 |                                         |  |  |  |  |