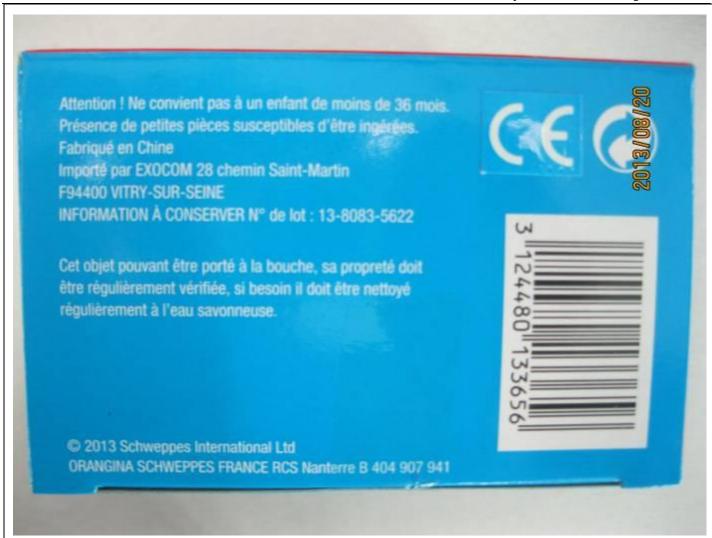

# **Inspection Report (PSI)**

R-us3-1334259

| Client Name: Exocom                        |           |  |  |  |  |
|--------------------------------------------|-----------|--|--|--|--|
| Product Name:                              |           |  |  |  |  |
| OASIS FIGURINES                            |           |  |  |  |  |
| Inspection location:                       | Guangdong |  |  |  |  |
| Inspection date: 20/Aug/2013               |           |  |  |  |  |
| <b>Expected shipment date:</b> 21/Aug/2013 |           |  |  |  |  |
| Your internal reference number:            |           |  |  |  |  |
| 5622 - figurines OASIS                     |           |  |  |  |  |
| Reference # / SKU #                        |           |  |  |  |  |
| 3 differents MANGO - ORANGE - I            | RASBERRY  |  |  |  |  |
| P/O number:                                |           |  |  |  |  |
| 5622                                       |           |  |  |  |  |
| Supplier:                                  |           |  |  |  |  |
| 7cbZJXYbhJY``                              |           |  |  |  |  |
| Order quantity:                            | 25200 Pcs |  |  |  |  |
| Dec yandy for inquestion:                  | 22588 pcs |  |  |  |  |
| Pcs ready for inspection:                  | (89.6%)   |  |  |  |  |
| Reference sample available: No (no sample) |           |  |  |  |  |