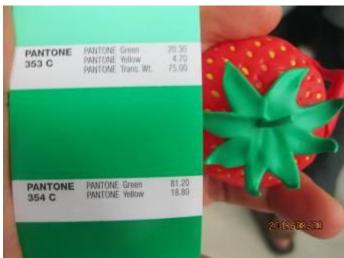

#### **Pictures:**

After selection

| 2. Colours         |        |                 |                                         |  |  |  |  |
|--------------------|--------|-----------------|-----------------------------------------|--|--|--|--|
| Expected Result    | Result | Pantone<br>code | Comments                                |  |  |  |  |
| PVC : see BOM      | Not ok |                 | Strawberry leaf is 354c instead of 369c |  |  |  |  |
| Client's comments: |        |                 |                                         |  |  |  |  |

#### **Pictures:**

369c Close to 354c

Close to 369c

| 3. Product dimensions     |                   |                           |
|---------------------------|-------------------|---------------------------|
| a. Dimensions             |                   |                           |
| Expected Result           | Result            | Actual Finding / Comments |
| about 7 cm high           | Ok                |                           |
|                           |                   |                           |
|                           |                   |                           |
| b. Weight                 |                   |                           |
| b. Weight Expected Result | Result            | Actual Finding / Comments |
|                           | <b>Result</b> n/a | Actual Finding / Comments |