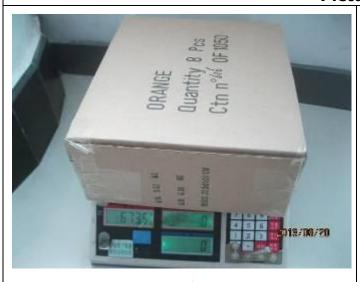

# e. Weight of cartons: (on 5 cartons)

| Expected Result          | Result | <b>Actual Finding / Comments</b> |             |
|--------------------------|--------|----------------------------------|-------------|
| Maximum weight of Export | Not ok | Carton number                    | Weight (kg) |
| Cartons: 0.65kg          |        | Refer to page 4                  |             |

#### **Pictures:**

673.5kg

| 6. Shipping Marks            |        |                           |
|------------------------------|--------|---------------------------|
| a. Carton Front Mark         |        |                           |
| Expected Result              | Result | Actual Finding / Comments |
| STRAWBERRY / FRAISE          | Ok     |                           |
| MANGO/MANGUE ORANGE / ORANGE |        |                           |
| 8 PCS CTN N°                 |        |                           |