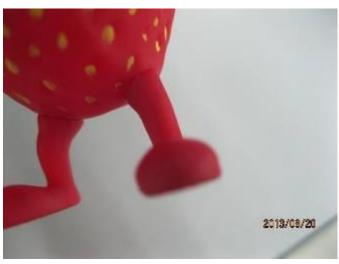

AI-QR-16-01A <u>www.AsiaInspection.com</u> Page 22 of 58

| fitting check-check product if it is fit for some special accessories-II (315 Pcs)                        | Not applicabe          | n/a    |
|-----------------------------------------------------------------------------------------------------------|------------------------|--------|
| strength test-press or pull product by manual force, product should not be cracked or broken-II (315 Pcs) | On 315 pcs,2pcs failed | Failed |
| 20.19/08/20                                                                                               | 2013/03/23             |        |