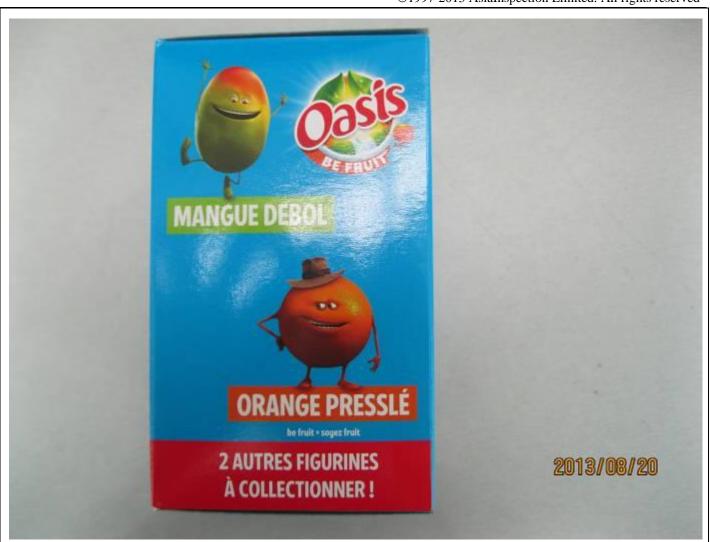

PRODUCT DESCRIPTION

# **Inspection Report (PSI)**

R-us3-1334259

| Client Name: Exocom                        |           |  |  |  |  |
|--------------------------------------------|-----------|--|--|--|--|
| Product Name:                              |           |  |  |  |  |
| OASIS FIGURINES                            |           |  |  |  |  |
| Inspection location:                       | Guangdong |  |  |  |  |
| Inspection date: 20/Aug/2013               |           |  |  |  |  |
| <b>Expected shipment date:</b> 21/Aug/2013 |           |  |  |  |  |
| Your internal reference number:            |           |  |  |  |  |
| 5622 - figurines OASIS                     |           |  |  |  |  |
| Reference # / SKU #                        |           |  |  |  |  |
| 3 differents MANGO - ORANGE - I            | RASBERRY  |  |  |  |  |
| P/O number:                                |           |  |  |  |  |
| 5622                                       |           |  |  |  |  |
| Supplier:                                  |           |  |  |  |  |
| 7cbZJXYbhJY``                              |           |  |  |  |  |
| Order quantity:                            | 25200 Pcs |  |  |  |  |
| Dec yandy for inquestion:                  | 22588 pcs |  |  |  |  |
| Pcs ready for inspection:                  | (89.6%)   |  |  |  |  |
| Reference sample available: No (no sample) |           |  |  |  |  |