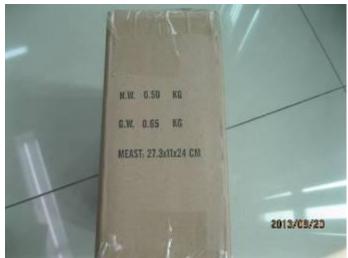

# d. Dimensions of export cartons: (on 5 cartons)

| Expected Result       | Result | <b>Actual Finding / Comments</b> |  |
|-----------------------|--------|----------------------------------|--|
| L: cm x W: cm x H: cm | Not ok | Carton number L x W x H (cm)     |  |
|                       |        | Refer to page 4                  |  |

#### **Pictures:**

L28cm

12cm

H24.5cm

# e. Weight of cartons: (on 5 cartons)

| Expected Result          | Result | <b>Actual Finding / Comments</b> |             |
|--------------------------|--------|----------------------------------|-------------|
| Maximum weight of Export | Not ok | Carton number                    | Weight (kg) |
| Cartons: 0.65kg          |        | Refer to page 4                  |             |

#### **Pictures:**

673.5kg

| 6. Shipping Marks            |        |                           |
|------------------------------|--------|---------------------------|
| a. Carton Front Mark         |        |                           |
| Expected Result              | Result | Actual Finding / Comments |
| STRAWBERRY / FRAISE          | Ok     |                           |
| MANGO/MANGUE ORANGE / ORANGE |        |                           |
| 8 PCS CTN N°                 |        |                           |