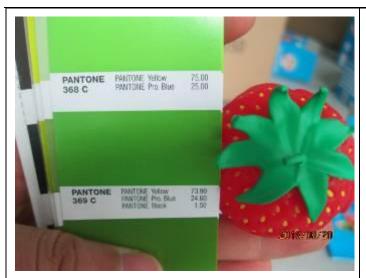

#### **Pictures:**

After selection

| 2. Colours         |        |                 |                                         |  |  |  |  |
|--------------------|--------|-----------------|-----------------------------------------|--|--|--|--|
| Expected Result    | Result | Pantone<br>code | Comments                                |  |  |  |  |
| PVC : see BOM      | Not ok |                 | Strawberry leaf is 354c instead of 369c |  |  |  |  |
| Client's comments: |        |                 |                                         |  |  |  |  |

#### **Pictures:**

369c Close to 354c

Close to 369c

| 3. Product dimensions     |                   |                           |
|---------------------------|-------------------|---------------------------|
| a. Dimensions             |                   |                           |
| Expected Result           | Result            | Actual Finding / Comments |
| about 7 cm high           | Ok                |                           |
|                           |                   |                           |
|                           |                   |                           |
| b. Weight                 |                   |                           |
| b. Weight Expected Result | Result            | Actual Finding / Comments |
|                           | <b>Result</b> n/a | Actual Finding / Comments |