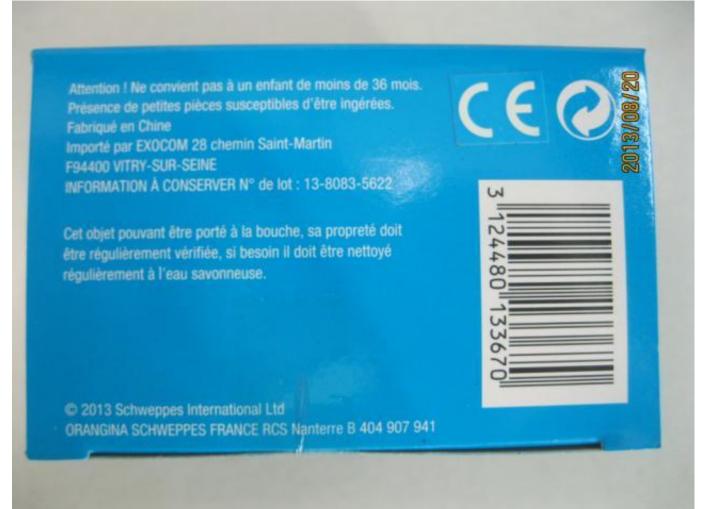

#### **OTHER REMARKS**

- 1. There is no approval sample on site.
- 2.Strawberry's leaf color is 354c instead of 369c.
- 3. The carton size is not conformed to the specification.

| INSPECTION STANDARDS                         |                                                                                                   |  |  |
|----------------------------------------------|---------------------------------------------------------------------------------------------------|--|--|
| Inspection type                              | Pre-Shipment Inspection                                                                           |  |  |
| Sampling standard                            | ISO 2859-1 (Mil Std 105E)                                                                         |  |  |
| Sampling level                               | II                                                                                                |  |  |
| AQL for Critical defective                   | Not Allowed                                                                                       |  |  |
| AQL for Major defective                      | 2.5                                                                                               |  |  |
| AQL for Minor defective                      | 4.0                                                                                               |  |  |
| Sampling size for Cri/Maj/Min                | 315 / 315 / 315 Pcs                                                                               |  |  |
| Nb of inspected pieces                       | 315 Pcs                                                                                           |  |  |
| Total quantity of cartons in your shipment   | 3150                                                                                              |  |  |
| Quantity of cartons available for inspection | 2824                                                                                              |  |  |
| Nb of cartons inspected                      | 57                                                                                                |  |  |
| Nb on the inspected cartons                  | 草葉 84 601 & 176 774 101 801 1011 117 AL - 100 17 87 180 24 27 27 27 27 27 27 27 27 27 27 27 27 27 |  |  |

|                                                                                                                                                                                                                                                                                                                                                                                                                                                                                                                                                                                                          | ©1997-2013 AsiaInspection Limited. All rig                                                                          | hts reserved |
|----------------------------------------------------------------------------------------------------------------------------------------------------------------------------------------------------------------------------------------------------------------------------------------------------------------------------------------------------------------------------------------------------------------------------------------------------------------------------------------------------------------------------------------------------------------------------------------------------------|---------------------------------------------------------------------------------------------------------------------|--------------|
| perform a barcode scanning test-Barcode must be scanned and inspector has to check if numbers found are conform with numbers below the barcode-S2 (8 Pcs)                                                                                                                                                                                                                                                                                                                                                                                                                                                | On 8 pcs                                                                                                            | Passed       |
| 2013/08/20                                                                                                                                                                                                                                                                                                                                                                                                                                                                                                                                                                                               | 3124480133663<br>3124480133663<br>3124480133670<br>3124480133670<br>3124480133656<br>3124480133656<br>3124480133656 |              |
| Perform a rub test for printing and marking; Adhesive test for coating if applicable-For rub test: The durability of the marking is checked by trying to remove it by rubbing lightly for 15 s with a piece of cloth soaked with water and, after drying, for a further 15 s with a piece of cloth soaked with petroleum spirit; if the spirit not available, use the 95% alcohol - After the test, the marking shall be legible, marking labels shall not be easily removable andthey shall show no curling.  For adhesive test: perform test on coating (painting/plating, etc) with 3M tapeS2 (8 Pcs) | On 8 pcs                                                                                                            | Passed       |
| 2013/08/20                                                                                                                                                                                                                                                                                                                                                                                                                                                                                                                                                                                               | 213/32/23                                                                                                           |              |