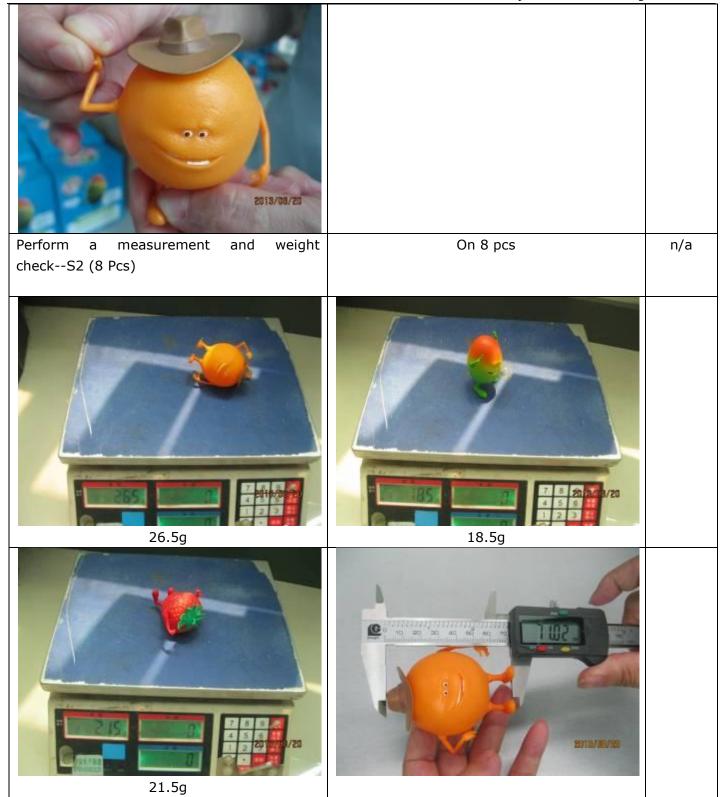

#### **Pictures:**

369c Close to 354c

Close to 369c

| 3. Product dimensions     |                   |                           |
|---------------------------|-------------------|---------------------------|
| a. Dimensions             |                   |                           |
| Expected Result           | Result            | Actual Finding / Comments |
| about 7 cm high           | Ok                |                           |
|                           |                   |                           |
|                           |                   |                           |
| b. Weight                 |                   |                           |
| b. Weight Expected Result | Result            | Actual Finding / Comments |
|                           | <b>Result</b> n/a | Actual Finding / Comments |

# 7. Additional Comments on Product Specifications

| TESTS AND SPECIAL REQUIREMENTS                                                                                     |                                |        |
|--------------------------------------------------------------------------------------------------------------------|--------------------------------|--------|
| Test description                                                                                                   | <b>Comments from Inspector</b> | Result |
| Perform a carton drop test on the export                                                                           |                                | Passed |
| cartons:No                                                                                                         |                                |        |
| 2015/00/20                                                                                                         |                                |        |
| Test all detailed functions according the                                                                          | On 315 pcs                     | Passed |
| instruction manual or the item's boxII (315                                                                        |                                |        |
| Pcs)                                                                                                               |                                |        |
|                                                                                                                    |                                |        |
| Perform a fatigue test for all adjustable parts-Do this 20 times - There should be no damage to the itemS2 (8 Pcs) | On 8 pcs                       | Passed |