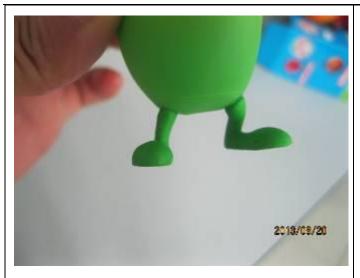

AI-QR-16-01A <u>www.AsiaInspection.com</u> Page 22 of 58

| fitting check-check product if it is fit for some special accessories-II (315 Pcs)                        | Not applicabe          | n/a    |
|-----------------------------------------------------------------------------------------------------------|------------------------|--------|
| strength test-press or pull product by manual force, product should not be cracked or broken-II (315 Pcs) | On 315 pcs,2pcs failed | Failed |
| 20.19/08/20                                                                                               | 2013/03/23             |        |