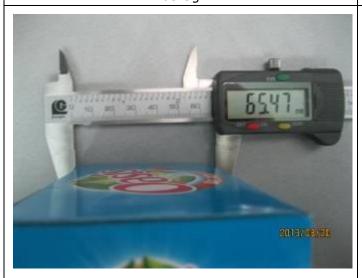

# d. Dimensions of export cartons: (on 5 cartons)

| Expected Result       | Result | <b>Actual Finding / Comments</b> |  |
|-----------------------|--------|----------------------------------|--|
| L: cm x W: cm x H: cm | Not ok | Carton number L x W x H (cm)     |  |
|                       |        | Refer to page 4                  |  |

#### **Pictures:**

L28cm

12cm

H24.5cm