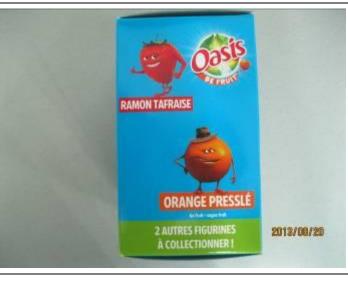

PRODUCT DESCRIPTION

# **Inspection Report (PSI)**

R-us3-1334259

| Client Name: Exocom                        |           |  |  |  |  |
|--------------------------------------------|-----------|--|--|--|--|
| Product Name:                              |           |  |  |  |  |
| OASIS FIGURINES                            |           |  |  |  |  |
| Inspection location:                       | Guangdong |  |  |  |  |
| Inspection date: 20/Aug/2013               |           |  |  |  |  |
| <b>Expected shipment date:</b> 21/Aug/2013 |           |  |  |  |  |
| Your internal reference number:            |           |  |  |  |  |
| 5622 - figurines OASIS                     |           |  |  |  |  |
| Reference # / SKU #                        |           |  |  |  |  |
| 3 differents MANGO - ORANGE - I            | RASBERRY  |  |  |  |  |
| P/O number:                                |           |  |  |  |  |
| 5622                                       |           |  |  |  |  |
| Supplier:                                  |           |  |  |  |  |
| 7cbZJXYbhJY``                              |           |  |  |  |  |
| Order quantity:                            | 25200 Pcs |  |  |  |  |
| Dec yandy for inquestion:                  | 22588 pcs |  |  |  |  |
| Pcs ready for inspection:                  | (89.6%)   |  |  |  |  |
| Reference sample available: No (no sample) |           |  |  |  |  |