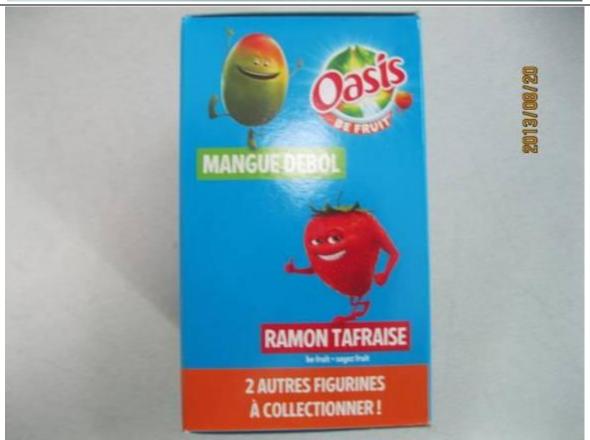

PRODUCT DESCRIPTION

#### **Pictures:**

After selection

| 2. Colours         |        |                 |                                         |  |  |  |  |
|--------------------|--------|-----------------|-----------------------------------------|--|--|--|--|
| Expected Result    | Result | Pantone<br>code | Comments                                |  |  |  |  |
| PVC : see BOM      | Not ok |                 | Strawberry leaf is 354c instead of 369c |  |  |  |  |
| Client's comments: |        |                 |                                         |  |  |  |  |

#### **Pictures:**

369c Close to 354c

Close to 369c

| 3. Product dimensions     |                   |                           |
|---------------------------|-------------------|---------------------------|
| a. Dimensions             |                   |                           |
| Expected Result           | Result            | Actual Finding / Comments |
| about 7 cm high           | Ok                |                           |
|                           |                   |                           |
|                           |                   |                           |
| b. Weight                 |                   |                           |
| b. Weight Expected Result | Result            | Actual Finding / Comments |
|                           | <b>Result</b> n/a | Actual Finding / Comments |