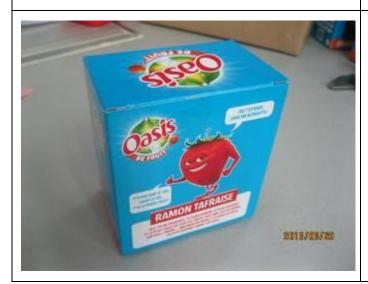

# **Inspection Report (PSI)**

R-us3-1334259

| Client Name: Exocom                        |           |  |  |  |  |
|--------------------------------------------|-----------|--|--|--|--|
| Product Name:                              |           |  |  |  |  |
| OASIS FIGURINES                            |           |  |  |  |  |
| Inspection location:                       | Guangdong |  |  |  |  |
| Inspection date: 20/Aug/2013               |           |  |  |  |  |
| <b>Expected shipment date:</b> 21/Aug/2013 |           |  |  |  |  |
| Your internal reference number:            |           |  |  |  |  |
| 5622 - figurines OASIS                     |           |  |  |  |  |
| Reference # / SKU #                        |           |  |  |  |  |
| 3 differents MANGO - ORANGE - I            | RASBERRY  |  |  |  |  |
| P/O number:                                |           |  |  |  |  |
| 5622                                       |           |  |  |  |  |
| Supplier:                                  |           |  |  |  |  |
| 7cbZJXYbhJY``                              |           |  |  |  |  |
| Order quantity:                            | 25200 Pcs |  |  |  |  |
| Dec yandy for inquestion:                  | 22588 pcs |  |  |  |  |
| Pcs ready for inspection:                  | (89.6%)   |  |  |  |  |
| Reference sample available: No (no sample) |           |  |  |  |  |