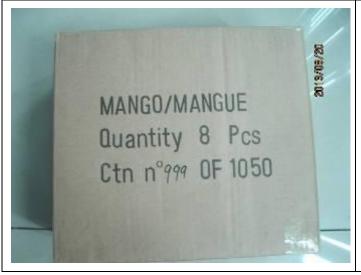

#### **Pictures:**

673.5kg

| 6. Shipping Marks            |        |                           |
|------------------------------|--------|---------------------------|
| a. Carton Front Mark         |        |                           |
| Expected Result              | Result | Actual Finding / Comments |
| STRAWBERRY / FRAISE          | Ok     |                           |
| MANGO/MANGUE ORANGE / ORANGE |        |                           |
| 8 PCS CTN N°                 |        |                           |