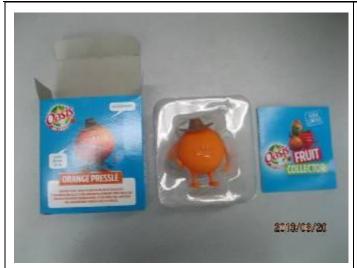

PRODUCT DESCRIPTION

#### **Pictures:**

After selection

| 2. Colours         |        |                 |                                         |  |  |  |  |
|--------------------|--------|-----------------|-----------------------------------------|--|--|--|--|
| Expected Result    | Result | Pantone<br>code | Comments                                |  |  |  |  |
| PVC : see BOM      | Not ok |                 | Strawberry leaf is 354c instead of 369c |  |  |  |  |
| Client's comments: |        |                 |                                         |  |  |  |  |