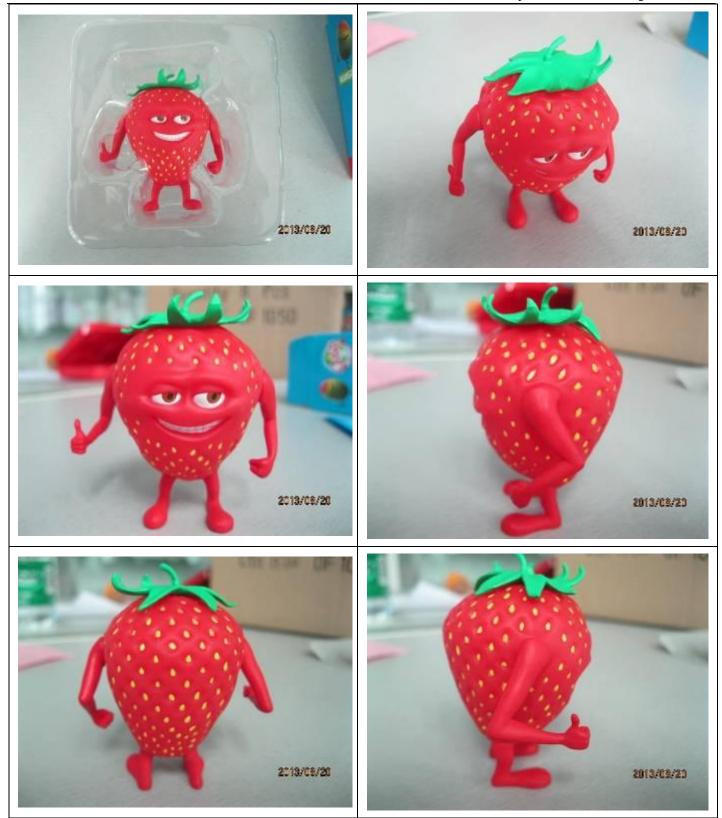

#### **Pictures:**

After selection

| 2. Colours         |        |                 |                                         |  |  |  |  |
|--------------------|--------|-----------------|-----------------------------------------|--|--|--|--|
| Expected Result    | Result | Pantone<br>code | Comments                                |  |  |  |  |
| PVC : see BOM      | Not ok |                 | Strawberry leaf is 354c instead of 369c |  |  |  |  |
| Client's comments: |        |                 |                                         |  |  |  |  |

#### **Pictures:**

369c Close to 354c

Close to 369c

| 3. Product dimensions     |                   |                           |
|---------------------------|-------------------|---------------------------|
| a. Dimensions             |                   |                           |
| Expected Result           | Result            | Actual Finding / Comments |
| about 7 cm high           | Ok                |                           |
|                           |                   |                           |
|                           |                   |                           |
| b. Weight                 |                   |                           |
| b. Weight Expected Result | Result            | Actual Finding / Comments |
|                           | <b>Result</b> n/a | Actual Finding / Comments |

#### **Pictures:**

63.5g

W6.5cm

H11cm

AI-QR-16-01A <u>www.AsiaInspection.com</u> Page 8 of 58

| 4. Artworks                         |            |                           |
|-------------------------------------|------------|---------------------------|
| Logo                                |            |                           |
| Client's comments:                  |            |                           |
| copyright below feet                |            |                           |
| Did you get an artwork or physical  | NO         |                           |
| reference of the logo in your hand  |            |                           |
| during Inspection ?                 |            |                           |
| Pictures:                           |            |                           |
|                                     |            |                           |
| Artwork or Sample                   |            | Bulk product              |
|                                     |            |                           |
| a. Logo quality                     |            |                           |
| Expected Result                     | Result     | Actual Finding / Comments |
|                                     |            |                           |
| General quality and design          | n/a        |                           |
| General quality and design Spelling | n/a<br>n/a |                           |
|                                     |            |                           |