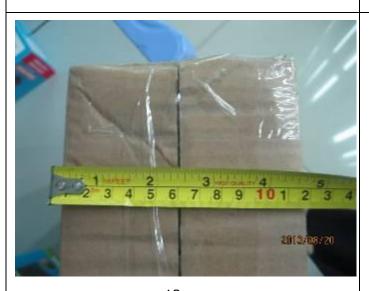

# d. Dimensions of export cartons: (on 5 cartons)

| Expected Result       | Result | <b>Actual Finding / Comments</b> |  |
|-----------------------|--------|----------------------------------|--|
| L: cm x W: cm x H: cm | Not ok | Carton number L x W x H (cm)     |  |
|                       |        | Refer to page 4                  |  |

#### **Pictures:**

L28cm

12cm

H24.5cm