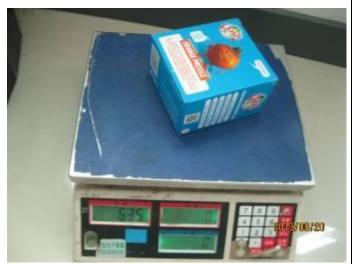

# e. Weight of cartons: (on 5 cartons)

| Expected Result          | Result | <b>Actual Finding / Comments</b> |             |
|--------------------------|--------|----------------------------------|-------------|
| Maximum weight of Export | Not ok | Carton number                    | Weight (kg) |
| Cartons: 0.65kg          |        | Refer to page 4                  |             |

#### **Pictures:**

673.5kg

| 6. Shipping Marks            |        |                           |
|------------------------------|--------|---------------------------|
| a. Carton Front Mark         |        |                           |
| Expected Result              | Result | Actual Finding / Comments |
| STRAWBERRY / FRAISE          | Ok     |                           |
| MANGO/MANGUE ORANGE / ORANGE |        |                           |
| 8 PCS CTN N°                 |        |                           |