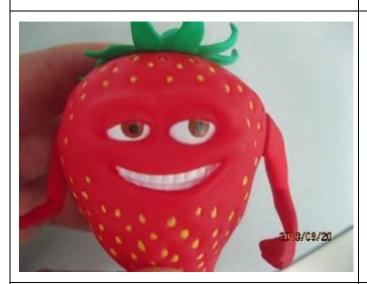

#### **Pictures:**

After selection

| 2. Colours         |        |                 |                                         |  |  |  |  |
|--------------------|--------|-----------------|-----------------------------------------|--|--|--|--|
| Expected Result    | Result | Pantone<br>code | Comments                                |  |  |  |  |
| PVC : see BOM      | Not ok |                 | Strawberry leaf is 354c instead of 369c |  |  |  |  |
| Client's comments: |        |                 |                                         |  |  |  |  |