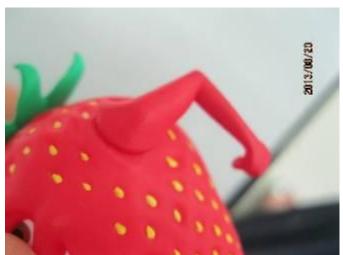

AI-QR-16-01A <u>www.AsiaInspection.com</u> Page 22 of 58

| fitting check-check product if it is fit for some special accessories-II (315 Pcs)                        | Not applicabe          | n/a    |
|-----------------------------------------------------------------------------------------------------------|------------------------|--------|
| strength test-press or pull product by manual force, product should not be cracked or broken-II (315 Pcs) | On 315 pcs,2pcs failed | Failed |
| 20.19/08/20                                                                                               | 2013/03/23             |        |