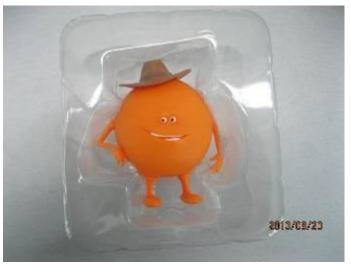

#### **Pictures:**

After selection

| 2. Colours         |        |                 |                                         |  |  |  |  |
|--------------------|--------|-----------------|-----------------------------------------|--|--|--|--|
| Expected Result    | Result | Pantone<br>code | Comments                                |  |  |  |  |
| PVC : see BOM      | Not ok |                 | Strawberry leaf is 354c instead of 369c |  |  |  |  |
| Client's comments: |        |                 |                                         |  |  |  |  |

#### **Pictures:**

369c Close to 354c

Close to 369c

| 3. Product dimensions     |                   |                           |
|---------------------------|-------------------|---------------------------|
| a. Dimensions             |                   |                           |
| Expected Result           | Result            | Actual Finding / Comments |
| about 7 cm high           | Ok                |                           |
|                           |                   |                           |
|                           |                   |                           |
| b. Weight                 |                   |                           |
| b. Weight Expected Result | Result            | Actual Finding / Comments |
|                           | <b>Result</b> n/a | Actual Finding / Comments |