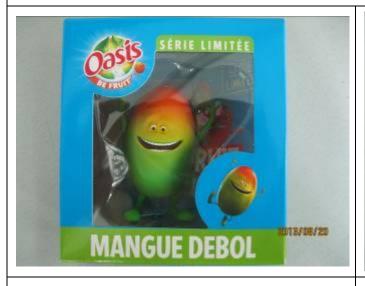

PRODUCT DESCRIPTION

# **Inspection Report (PSI)**

R-us3-1334259

| Client Name: Exocom                        |           |  |  |  |  |
|--------------------------------------------|-----------|--|--|--|--|
| Product Name:                              |           |  |  |  |  |
| OASIS FIGURINES                            |           |  |  |  |  |
| Inspection location:                       | Guangdong |  |  |  |  |
| Inspection date: 20/Aug/2013               |           |  |  |  |  |
| <b>Expected shipment date:</b> 21/Aug/2013 |           |  |  |  |  |
| Your internal reference number:            |           |  |  |  |  |
| 5622 - figurines OASIS                     |           |  |  |  |  |
| Reference # / SKU #                        |           |  |  |  |  |
| 3 differents MANGO - ORANGE - I            | RASBERRY  |  |  |  |  |
| P/O number:                                |           |  |  |  |  |
| 5622                                       |           |  |  |  |  |
| Supplier:                                  |           |  |  |  |  |
| 7cbZJXYbhJY``                              |           |  |  |  |  |
| Order quantity:                            | 25200 Pcs |  |  |  |  |
| Dec yandy for inquestion:                  | 22588 pcs |  |  |  |  |
| Pcs ready for inspection:                  | (89.6%)   |  |  |  |  |
| Reference sample available: No (no sample) |           |  |  |  |  |