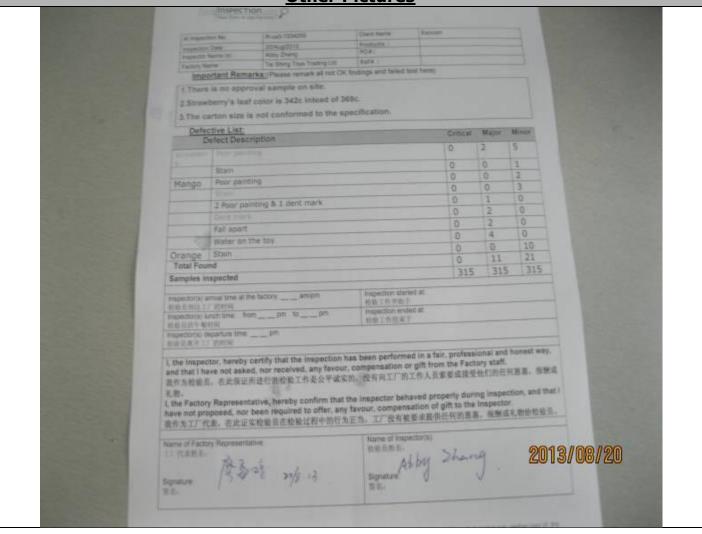

Approve

Reject

**OVERALL INSPECTION RESULT:** 

**Failed** 

(Client has the final decision to Reject or Approve)

| INSPECTION RESULT SUMMARY   |            |             |                        |                       |                     |  |  |
|-----------------------------|------------|-------------|------------------------|-----------------------|---------------------|--|--|
|                             | Result     |             | Finding                | gs/Remarks            |                     |  |  |
|                             |            |             | CRITICAL               | MAJOR                 | MINOR               |  |  |
|                             |            | Found       | 0                      | 11                    | 21                  |  |  |
| WORKMANSHIP                 | Within AQL | Max         | 0                      | 14                    | 21                  |  |  |
| (defectives list)           |            | Checked     | 315                    | 315                   | 315                 |  |  |
|                             |            | Most serie  | ous defects for        | und:                  | •                   |  |  |
| TESTS                       | Failed     | 2 mango toy | 's left leg fell out w | hen taken it off fror | n the Blister tray. |  |  |
| QUANTITY                    | ОК         |             |                        |                       |                     |  |  |
| PRODUCT COLOR               | Not OK     | Strawberry' | s leaf color is 354    | c instead of 369c     |                     |  |  |
| ARTWORKS                    | N/A        |             |                        |                       |                     |  |  |
| PRODUCT DIMENSIONS & WEIGHT | N/A        |             |                        |                       |                     |  |  |
| PACKING & PACKAGING         | N/A        |             |                        |                       |                     |  |  |
| SHIPPING MARKS              | ОК         |             |                        |                       |                     |  |  |

#### **OTHER REMARKS**

- 1. There is no approval sample on site.
- 2.Strawberry's leaf color is 354c instead of 369c.
- 3. The carton size is not conformed to the specification.

| INSPECTION STANDARDS                         |                                                                                                   |  |  |
|----------------------------------------------|---------------------------------------------------------------------------------------------------|--|--|
| Inspection type                              | Pre-Shipment Inspection                                                                           |  |  |
| Sampling standard                            | ISO 2859-1 (Mil Std 105E)                                                                         |  |  |
| Sampling level                               | II                                                                                                |  |  |
| AQL for Critical defective                   | Not Allowed                                                                                       |  |  |
| AQL for Major defective                      | 2.5                                                                                               |  |  |
| AQL for Minor defective                      | 4.0                                                                                               |  |  |
| Sampling size for Cri/Maj/Min                | 315 / 315 / 315 Pcs                                                                               |  |  |
| Nb of inspected pieces                       | 315 Pcs                                                                                           |  |  |
| Total quantity of cartons in your shipment   | 3150                                                                                              |  |  |
| Quantity of cartons available for inspection | 2824                                                                                              |  |  |
| Nb of cartons inspected                      | 57                                                                                                |  |  |
| Nb on the inspected cartons                  | 草葉 84 601 & 176 774 101 801 1011 117 AL - 100 17 87 180 24 27 27 27 27 27 27 27 27 27 27 27 27 27 |  |  |

| DEFECTIVES LIST SUMMARY    |     |     |     |            |  |
|----------------------------|-----|-----|-----|------------|--|
|                            | Cri | Maj | Min | AQL result |  |
| Number of Defectives found | 0   | 11  | 21  |            |  |
| Maximum Allowed            | 0   | 14  | 21  | Within AQL |  |
| No. of Inspected samples   | 315 | 315 | 315 |            |  |