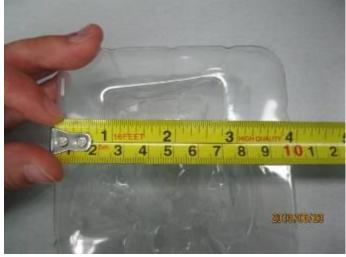

# d. Dimensions of export cartons: (on 5 cartons)

| Expected Result       | Result | <b>Actual Finding / Comments</b> |  |
|-----------------------|--------|----------------------------------|--|
| L: cm x W: cm x H: cm | Not ok | Carton number L x W x H (cm)     |  |
|                       |        | Refer to page 4                  |  |

#### **Pictures:**

L28cm

12cm

H24.5cm