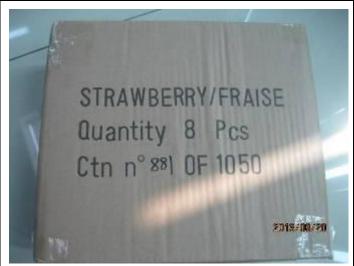

#### **Pictures:**

673.5kg

| 6. Shipping Marks            |        |                           |
|------------------------------|--------|---------------------------|
| a. Carton Front Mark         |        |                           |
| Expected Result              | Result | Actual Finding / Comments |
| STRAWBERRY / FRAISE          | Ok     |                           |
| MANGO/MANGUE ORANGE / ORANGE |        |                           |
| 8 PCS CTN N°                 |        |                           |