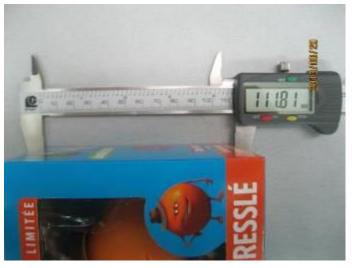

# d. Dimensions of export cartons: (on 5 cartons)

| Expected Result       | Result | <b>Actual Finding / Comments</b> |  |
|-----------------------|--------|----------------------------------|--|
| L: cm x W: cm x H: cm | Not ok | Carton number L x W x H (cm)     |  |
|                       |        | Refer to page 4                  |  |

#### **Pictures:**

L28cm

12cm

H24.5cm