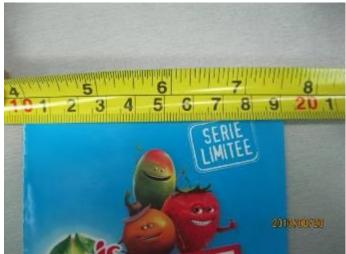

|                 | Expected       | Sample 1        | Sample 2        | Sample 3        | Sample 4        | Sample 5        |
|-----------------|----------------|-----------------|-----------------|-----------------|-----------------|-----------------|
|                 | Lxpecteu       | Sample 1        | Sample 2        | Sample 5        | Sample 4        |                 |
|                 | ,              |                 | ORANGE          |                 | ,               |                 |
| Windo<br>w box  | 10X6.5x11cm    | 10X6.5x11cm     | 10X6.5x11cm     | 10X6.5x11cm     | 10X6.5x11cm     | 10X6.5x11cm     |
| Blister<br>tray | 10x6.5x11cm    | 10x10.7x6.3cm   | 10x10.7x6.3cm   | 10x10.7x6.3cm   | 10x10.7x6.3cm   | 10x10.7x6.3cm   |
| leaflet         | 9x7cm, 8*pages | 9x10cm, 8*pages |
|                 | 7.1cm          | 7.1cm           | 7.1cm           | 7.1cm           | 7.1cm           | 7.1cm           |
|                 |                |                 | RASBERR'        | Y               |                 |                 |
| Windo<br>w box  | 10X6.5x11cm    | 10X6.5x11cm     | 10X6.5x11cm     | 10X6.5x11cm     | 10X6.5x11cm     | 10X6.5x11cm     |
| Blister<br>tray | 10x6.5x11cm    | 10x10.7x6.3cm   | 10x10.7x6.3cm   | 10x10.7x6.3cm   | 10x10.7x6.3cm   | 10x10.7x6.3cm   |
| leaflet         | 9x7cm, 8*pages | 9x10cm, 8*pages |
|                 | 7.1cm          | 7.1cm           | 7.1cm           | 7.1cm           | 7.1cm           | 7.1cm           |
|                 |                |                 | MANGO           |                 |                 |                 |
| Windo<br>w box  | 10X6.5x11cm    | 10X6.5x11cm     | 10X6.5x11cm     | 10X6.5x11cm     | 10X6.5x11cm     | 10X6.5x11cm     |
| Blister<br>tray | 10x6.5x11cm    | 10x10.7x6.3cm   | 10x10.7x6.3cm   | 10x10.7x6.3cm   | 10x10.7x6.3cm   | 10x10.7x6.3cm   |
| leaflet         | 9x7cm, 8*pages | 9x10cm, 8*pages |
|                 | 7.3cm          | 7.3cm           | 7.3cm           | 7.3cm           | 7.3cm           | 7.3cm           |