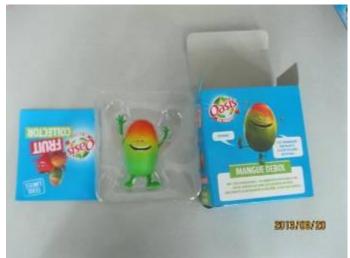

PRODUCT DESCRIPTION

# **Inspection Report (PSI)**

R-us3-1334259

| Client Name: Exocom                        |           |  |  |  |  |
|--------------------------------------------|-----------|--|--|--|--|
| Product Name:                              |           |  |  |  |  |
| OASIS FIGURINES                            |           |  |  |  |  |
| Inspection location:                       | Guangdong |  |  |  |  |
| Inspection date: 20/Aug/2013               |           |  |  |  |  |
| <b>Expected shipment date:</b> 21/Aug/2013 |           |  |  |  |  |
| Your internal reference number:            |           |  |  |  |  |
| 5622 - figurines OASIS                     |           |  |  |  |  |
| Reference # / SKU #                        |           |  |  |  |  |
| 3 differents MANGO - ORANGE - I            | RASBERRY  |  |  |  |  |
| P/O number:                                |           |  |  |  |  |
| 5622                                       |           |  |  |  |  |
| Supplier:                                  |           |  |  |  |  |
| 7cbZJXYbhJY``                              |           |  |  |  |  |
| Order quantity:                            | 25200 Pcs |  |  |  |  |
| Dec yandy for inquestion:                  | 22588 pcs |  |  |  |  |
| Pcs ready for inspection:                  | (89.6%)   |  |  |  |  |
| Reference sample available: No (no sample) |           |  |  |  |  |