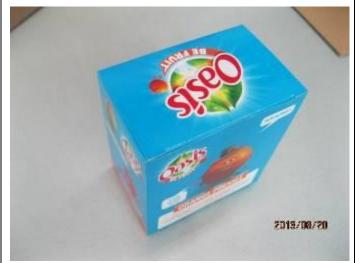

PRODUCT DESCRIPTION

#### **Pictures:**

After selection

| 2. Colours         |        |                 |                                         |  |  |  |  |
|--------------------|--------|-----------------|-----------------------------------------|--|--|--|--|
| Expected Result    | Result | Pantone<br>code | Comments                                |  |  |  |  |
| PVC : see BOM      | Not ok |                 | Strawberry leaf is 354c instead of 369c |  |  |  |  |
| Client's comments: |        |                 |                                         |  |  |  |  |