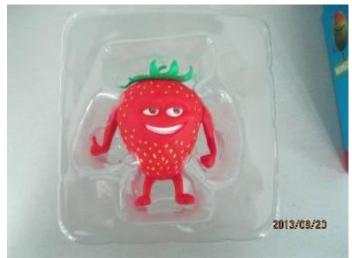

#### **Pictures:**

After selection

| 2. Colours         |        |                 |                                         |  |  |  |  |
|--------------------|--------|-----------------|-----------------------------------------|--|--|--|--|
| Expected Result    | Result | Pantone<br>code | Comments                                |  |  |  |  |
| PVC : see BOM      | Not ok |                 | Strawberry leaf is 354c instead of 369c |  |  |  |  |
| Client's comments: |        |                 |                                         |  |  |  |  |

#### **Pictures:**

369c Close to 354c

Close to 369c

| 3. Product dimensions     |                   |                           |
|---------------------------|-------------------|---------------------------|
| a. Dimensions             |                   |                           |
| Expected Result           | Result            | Actual Finding / Comments |
| about 7 cm high           | Ok                |                           |
|                           |                   |                           |
|                           |                   |                           |
| b. Weight                 |                   |                           |
| b. Weight Expected Result | Result            | Actual Finding / Comments |
|                           | <b>Result</b> n/a | Actual Finding / Comments |