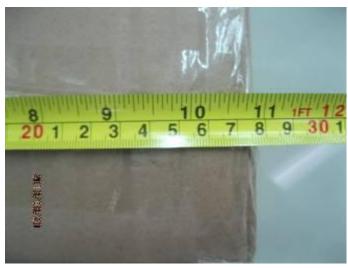

# d. Dimensions of export cartons: (on 5 cartons)

| Expected Result       | Result | <b>Actual Finding / Comments</b> |  |
|-----------------------|--------|----------------------------------|--|
| L: cm x W: cm x H: cm | Not ok | Carton number L x W x H (cm)     |  |
|                       |        | Refer to page 4                  |  |

#### **Pictures:**

L28cm

12cm

H24.5cm