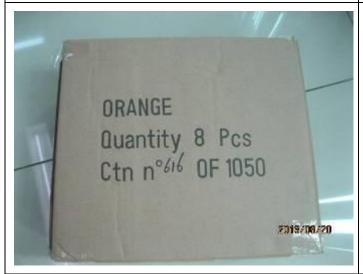

#### **Pictures:**

673.5kg

| 6. Shipping Marks            |        |                           |
|------------------------------|--------|---------------------------|
| a. Carton Front Mark         |        |                           |
| Expected Result              | Result | Actual Finding / Comments |
| STRAWBERRY / FRAISE          | Ok     |                           |
| MANGO/MANGUE ORANGE / ORANGE |        |                           |
| 8 PCS CTN N°                 |        |                           |