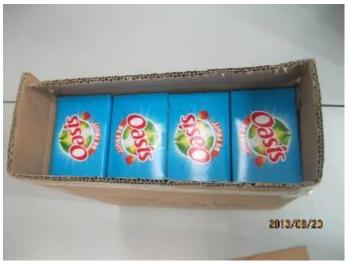

|             |             |             |
| Sealing method (Ex: staples - adhesive - | n/a    | Adhesive t  | аре         |             |
| plastic band - metal band):              |        |             |             |             |
| Number of pieces per carton (on 5        | n/a    | Carton #    | Reference # | # of pieces |
| cartons)                                 |        | Refer to pa | age 4       |             |
| Client's comments:                       |        |             |             |             |
|                                          |        |             |             |             |
|                                          |        |             |             |             |

AI-QR-16-01A <u>www.AsiaInspection.com</u>







#### **Pictures:**









8 pcs/ctn

# d. Dimensions of export cartons: (on 5 cartons)



| Expected Result       | Result | <b>Actual Finding / Comments</b> |  |
|-----------------------|--------|----------------------------------|--|
| L: cm x W: cm x H: cm | Not ok | Carton number L x W x H (cm)     |  |
|                       |        | Refer to page 4                  |  |







#### **Pictures:**





L28cm





12cm

H24.5cm

# e. Weight of cartons: (on 5 cartons)

| Expected Result          | Result | <b>Actual Finding / Comments</b> |             |
|--------------------------|--------|----------------------------------|-------------|
| Maximum weight of Export | Not ok | Carton number                    | Weight (kg) |
| Cartons: 0.65kg          |        | Refer to page 4                  |