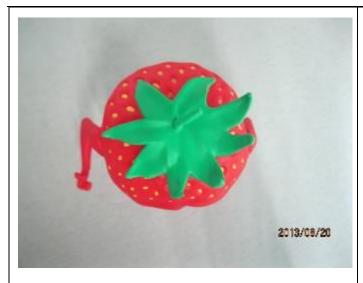

#### **Pictures:**

After selection

| 2. Colours         |        |                 |                                         |  |  |  |  |
|--------------------|--------|-----------------|-----------------------------------------|--|--|--|--|
| Expected Result    | Result | Pantone<br>code | Comments                                |  |  |  |  |
| PVC : see BOM      | Not ok |                 | Strawberry leaf is 354c instead of 369c |  |  |  |  |
| Client's comments: |        |                 |                                         |  |  |  |  |

#### **Pictures:**

369c Close to 354c

Close to 369c

| 3. Product dimensions     |                   |                           |
|---------------------------|-------------------|---------------------------|
| a. Dimensions             |                   |                           |
| Expected Result           | Result            | Actual Finding / Comments |
| about 7 cm high           | Ok                |                           |
|                           |                   |                           |
|                           |                   |                           |
| b. Weight                 |                   |                           |
| b. Weight Expected Result | Result            | Actual Finding / Comments |
|                           | <b>Result</b> n/a | Actual Finding / Comments |