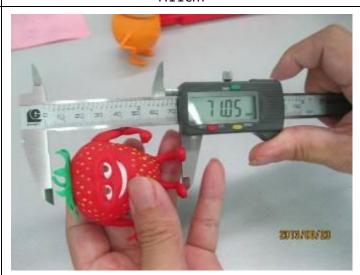

#### **Pictures:**

369c Close to 354c

Close to 369c

| 3. Product dimensions     |                   |                           |
|---------------------------|-------------------|---------------------------|
| a. Dimensions             |                   |                           |
| Expected Result           | Result            | Actual Finding / Comments |
| about 7 cm high           | Ok                |                           |
|                           |                   |                           |
|                           |                   |                           |
| b. Weight                 |                   |                           |
| b. Weight Expected Result | Result            | Actual Finding / Comments |
|                           | <b>Result</b> n/a | Actual Finding / Comments |

|                 | Expected       | Sample 1        | Sample 2        | Sample 3        | Sample 4        | Sample 5        |
|-----------------|----------------|-----------------|-----------------|-----------------|-----------------|-----------------|
|                 | Lxpecteu       | Sample 1        | Sample 2        | Sample 5        | Sample 4        |                 |
|                 | ,              |                 | ORANGE          |                 | ,               |                 |
| Windo<br>w box  | 10X6.5x11cm    | 10X6.5x11cm     | 10X6.5x11cm     | 10X6.5x11cm     | 10X6.5x11cm     | 10X6.5x11cm     |
| Blister<br>tray | 10x6.5x11cm    | 10x10.7x6.3cm   | 10x10.7x6.3cm   | 10x10.7x6.3cm   | 10x10.7x6.3cm   | 10x10.7x6.3cm   |
| leaflet         | 9x7cm, 8*pages | 9x10cm, 8*pages |
|                 | 7.1cm          | 7.1cm           | 7.1cm           | 7.1cm           | 7.1cm           | 7.1cm           |
|                 |                |                 | RASBERR'        | Y               |                 |                 |
| Windo<br>w box  | 10X6.5x11cm    | 10X6.5x11cm     | 10X6.5x11cm     | 10X6.5x11cm     | 10X6.5x11cm     | 10X6.5x11cm     |
| Blister<br>tray | 10x6.5x11cm    | 10x10.7x6.3cm   | 10x10.7x6.3cm   | 10x10.7x6.3cm   | 10x10.7x6.3cm   | 10x10.7x6.3cm   |
| leaflet         | 9x7cm, 8*pages | 9x10cm, 8*pages |
|                 | 7.1cm          | 7.1cm           | 7.1cm           | 7.1cm           | 7.1cm           | 7.1cm           |
|                 |                |                 | MANGO           |                 |                 |                 |
| Windo<br>w box  | 10X6.5x11cm    | 10X6.5x11cm     | 10X6.5x11cm     | 10X6.5x11cm     | 10X6.5x11cm     | 10X6.5x11cm     |
| Blister<br>tray | 10x6.5x11cm    | 10x10.7x6.3cm   | 10x10.7x6.3cm   | 10x10.7x6.3cm   | 10x10.7x6.3cm   | 10x10.7x6.3cm   |
| leaflet         | 9x7cm, 8*pages | 9x10cm, 8*pages |
|                 | 7.3cm          | 7.3cm           | 7.3cm           | 7.3cm           | 7.3cm           | 7.3cm           |