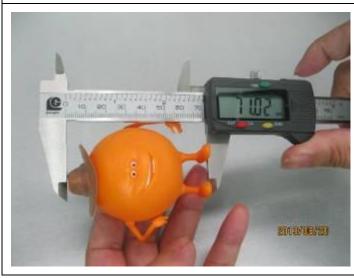

#### **Pictures:**

369c Close to 354c

Close to 369c

| 3. Product dimensions     |                   |                           |
|---------------------------|-------------------|---------------------------|
| a. Dimensions             |                   |                           |
| Expected Result           | Result            | Actual Finding / Comments |
| about 7 cm high           | Ok                |                           |
|                           |                   |                           |
|                           |                   |                           |
| b. Weight                 |                   |                           |
| b. Weight Expected Result | Result            | Actual Finding / Comments |
|                           | <b>Result</b> n/a | Actual Finding / Comments |

|                 | Expected       | Sample 1        | Sample 2        | Sample 3        | Sample 4        | Sample 5        |
|-----------------|----------------|-----------------|-----------------|-----------------|-----------------|-----------------|
|                 | Lxpecteu       | Sample 1        | Sample 2        | Sample 5        | Sample 4        |                 |
|                 | ,              |                 | ORANGE          |                 | ,               |                 |
| Windo<br>w box  | 10X6.5x11cm    | 10X6.5x11cm     | 10X6.5x11cm     | 10X6.5x11cm     | 10X6.5x11cm     | 10X6.5x11cm     |
| Blister<br>tray | 10x6.5x11cm    | 10x10.7x6.3cm   | 10x10.7x6.3cm   | 10x10.7x6.3cm   | 10x10.7x6.3cm   | 10x10.7x6.3cm   |
| leaflet         | 9x7cm, 8*pages | 9x10cm, 8*pages |
|                 | 7.1cm          | 7.1cm           | 7.1cm           | 7.1cm           | 7.1cm           | 7.1cm           |
|                 |                |                 | RASBERR'        | Y               |                 |                 |
| Windo<br>w box  | 10X6.5x11cm    | 10X6.5x11cm     | 10X6.5x11cm     | 10X6.5x11cm     | 10X6.5x11cm     | 10X6.5x11cm     |
| Blister<br>tray | 10x6.5x11cm    | 10x10.7x6.3cm   | 10x10.7x6.3cm   | 10x10.7x6.3cm   | 10x10.7x6.3cm   | 10x10.7x6.3cm   |
| leaflet         | 9x7cm, 8*pages | 9x10cm, 8*pages |
|                 | 7.1cm          | 7.1cm           | 7.1cm           | 7.1cm           | 7.1cm           | 7.1cm           |
|                 |                |                 | MANGO           |                 |                 |                 |
| Windo<br>w box  | 10X6.5x11cm    | 10X6.5x11cm     | 10X6.5x11cm     | 10X6.5x11cm     | 10X6.5x11cm     | 10X6.5x11cm     |
| Blister<br>tray | 10x6.5x11cm    | 10x10.7x6.3cm   | 10x10.7x6.3cm   | 10x10.7x6.3cm   | 10x10.7x6.3cm   | 10x10.7x6.3cm   |
| leaflet         | 9x7cm, 8*pages | 9x10cm, 8*pages |
|                 | 7.3cm          | 7.3cm           | 7.3cm           | 7.3cm           | 7.3cm           | 7.3cm           |