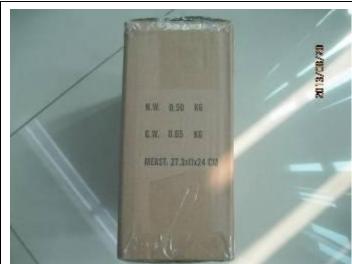

# d. Dimensions of export cartons: (on 5 cartons)

| Expected Result       | Result | <b>Actual Finding / Comments</b> |  |
|-----------------------|--------|----------------------------------|--|
| L: cm x W: cm x H: cm | Not ok | Carton number L x W x H (cm)     |  |
|                       |        | Refer to page 4                  |  |

#### **Pictures:**

L28cm

12cm

H24.5cm