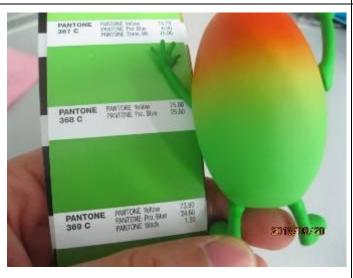

#### **Pictures:**

After selection

| 2. Colours         |        |                 |                                         |  |  |  |  |
|--------------------|--------|-----------------|-----------------------------------------|--|--|--|--|
| Expected Result    | Result | Pantone<br>code | Comments                                |  |  |  |  |
| PVC : see BOM      | Not ok |                 | Strawberry leaf is 354c instead of 369c |  |  |  |  |
| Client's comments: |        |                 |                                         |  |  |  |  |

#### **Pictures:**

369c Close to 354c

Close to 369c

| 3. Product dimensions     |                   |                           |
|---------------------------|-------------------|---------------------------|
| a. Dimensions             |                   |                           |
| Expected Result           | Result            | Actual Finding / Comments |
| about 7 cm high           | Ok                |                           |
|                           |                   |                           |
|                           |                   |                           |
| b. Weight                 |                   |                           |
| b. Weight Expected Result | Result            | Actual Finding / Comments |
|                           | <b>Result</b> n/a | Actual Finding / Comments |