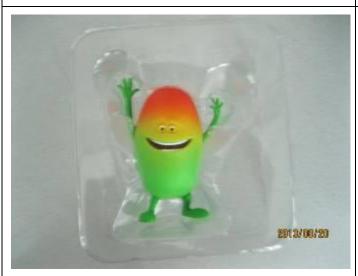

#### **Pictures:**

After selection

| 2. Colours         |        |                 |                                         |  |  |  |  |
|--------------------|--------|-----------------|-----------------------------------------|--|--|--|--|
| Expected Result    | Result | Pantone<br>code | Comments                                |  |  |  |  |
| PVC : see BOM      | Not ok |                 | Strawberry leaf is 354c instead of 369c |  |  |  |  |
| Client's comments: |        |                 |                                         |  |  |  |  |