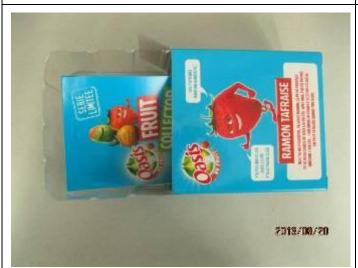

PRODUCT DESCRIPTION

# **Inspection Report (PSI)**

R-us3-1334259

| Client Name: Exocom                        |           |  |  |  |  |
|--------------------------------------------|-----------|--|--|--|--|
| Product Name:                              |           |  |  |  |  |
| OASIS FIGURINES                            |           |  |  |  |  |
| Inspection location:                       | Guangdong |  |  |  |  |
| Inspection date: 20/Aug/2013               |           |  |  |  |  |
| <b>Expected shipment date:</b> 21/Aug/2013 |           |  |  |  |  |
| Your internal reference number:            |           |  |  |  |  |
| 5622 - figurines OASIS                     |           |  |  |  |  |
| Reference # / SKU #                        |           |  |  |  |  |
| 3 differents MANGO - ORANGE - I            | RASBERRY  |  |  |  |  |
| P/O number:                                |           |  |  |  |  |
| 5622                                       |           |  |  |  |  |
| Supplier:                                  |           |  |  |  |  |
| 7cbZJXYbhJY``                              |           |  |  |  |  |
| Order quantity:                            | 25200 Pcs |  |  |  |  |
| Dec yandy for inquestion:                  | 22588 pcs |  |  |  |  |
| Pcs ready for inspection:                  | (89.6%)   |  |  |  |  |
| Reference sample available: No (no sample) |           |  |  |  |  |